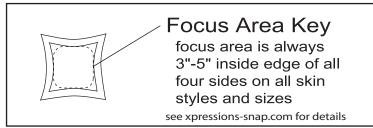

| Н |
| 1X2 Thread                                                            |      | Shown as it will appear<br>on the Xpressions unit |   |
| C                                                                     | Skin | Size                                              |   |
| € 28″                                                                 |      | 28″                                               | w |
| ₩ 28"                                                                 |      | X 28"                                             | Н |
| 1x1 Flat Front                                                        |      | as it will appear on the<br>Xpressions unit       |   |

It is recommended that all text and borders be 2" from the finish size