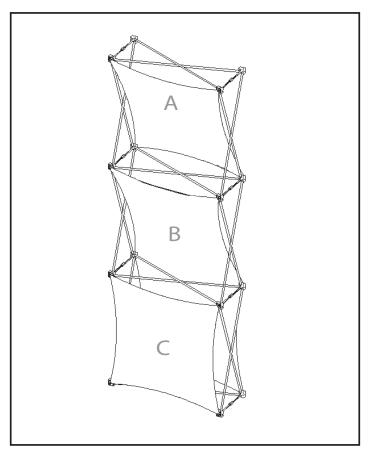

| Α                                                                     | Skin | Size                                              |   |
|-----------------------------------------------------------------------|------|---------------------------------------------------|---|
| 28"<br>w 30"                                                          |      | 28″<br>x                                          | W |
| 1x1 Vertical Thread                                                   |      | 30"                                               | Н |
| 1x1 Vertical Thread Shown as it will appear<br>on the Xpressions unit |      |                                                   |   |
| В                                                                     | Skin | Size                                              |   |
| 28"  W  D  S  S  S  S  S  S  S  S  S  S  S  S                         |      | 28"<br>x                                          | w |
|                                                                       |      | 59"                                               | Н |
| 1X2 Thread                                                            |      | Shown as it will appear<br>on the Xpressions unit |   |
| C                                                                     | Skin | Size                                              |   |
| € 28″                                                                 |      | 28″                                               | w |
| ₩ 28"                                                                 |      | X 28"                                             | Н |
| 1x1 Flat Front                                                        |      | as it will appear on the<br>Xpressions unit       |   |